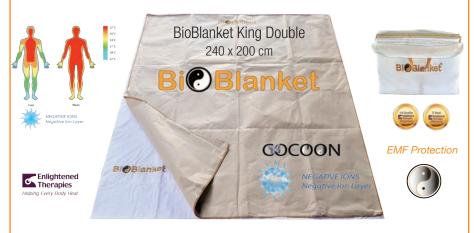

transfer with Radiation and Conduction, by adding Reflection and Convection.

Big BioBlanket is King-Double **(Cocoon)** 240 x 200 cm, quality washable Cotton COVER with Yang activation side and Yin passive side + carry-bag.

Multi layers inside the BioBlanket are designed to protect the body from external energy emissions incl <u>EMF</u>. These layers are also all present in the InfraBeds ® and Posture~Pillows ® to ensure full cocoon-like protection.