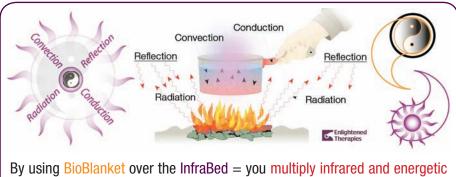

transfer with Radiation and Conduction, by adding Reflection and Convection.

Big BioBlanket is King-Double **(Cocoon)** 240 x 200 cm, quality washable Cotton COVER with Yang activation side and Yin passive side + carry-bag.

COVER

a) sheeted side

COVER

b) quilted side

BioBlankets work by <u>deflecting away external energies</u> that may influence the body and <u>by reflecting back onto itself</u> the body's own bio-energies.

Multi-layers in the BioBlanket are designed to prevent our own energetic emissions from dissipating outwards and so these same multi-layers reflect bio-emissions back onto the body, prompting self-regulation and balance.