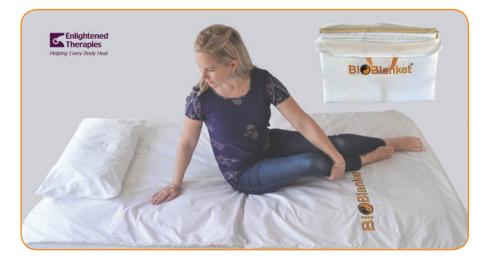

"You can lie wraped in your big BioBlanket around, under, or over you, anytime. Maximum recuperation effects are achieved when fully wrapped, head to toe"

**Enlightened** BioBlanket ® InfraBed ® made by - Enlightened Therapies.com **Therapies** 61 2 4268 2222 - PO Box 3130 Austinmer NSW 2515 Australia