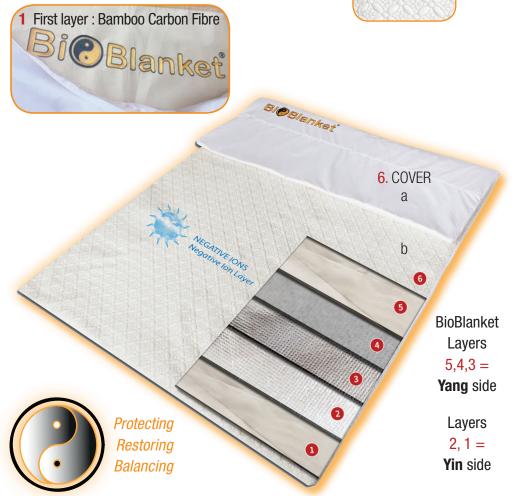

## **BioBlanket Multi-Layers**

- 6 COVER : External Quality Cotton Zip-up
  a) side white cotton sheet (logo stitched) —
  b) side white cotton heavy quilted sheet \_
- 5 Fifth layer : Bamboo Carbon Fibre
- **4** Fourth layer : Non-woven fabric emits Negative lons
- 3 Third layer : High Quality Reflector Foil facing IN
- 2 Second layer : High Quality Reflector Foil facing OUT

COVER

a) sheeted side

COVER

b) quilted side

BioBlankets work by <u>deflecting away external energies</u> that may influence the body and <u>by reflecting back onto itself</u> the body's own bio-energies.

Multi-layers in the BioBlanket are designed to prevent our own energetic emissions from dissipating outwards and so these same multi-layers reflect bio-emissions back onto the body, prompting self-regulation and balance.

Each <u>BioBlanket has two sides</u>, a Yin passive side, and a Yang active side. There's an extra layer that is infused with <u>Negative lons on the Yang side</u>. Depends on the user which is more preferable. Both sides reflect fully.