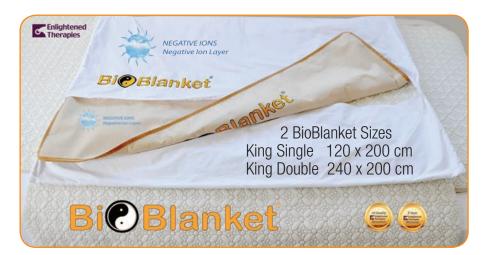

transfer with Radiation and Conduction, by adding Reflection and Convection.

Big BioBlanket is King-Double **(Cocoon)** 240 x 200 cm, quality washable Cotton COVER with Yang activation side and Yin passive side + carry-bag.

**BIOBLANKET** (B) is developed with double Reflective layers, plus a Negative lons layer, to help to induce the body and mind to rest, recover, rebalance and re-energise. BioBlanket is a 3rd generation ET Energy Blanket and it has evolved as a multi-layered holistic bio-energetic feedback reflective blanket with two distinctly different sides = (Yin + Yang) and **4** different **Purposes** 

Each <u>BioBlanket has two sides</u>, a Yin passive side, and a Yang active side. There's an extra layer that is infused with <u>Negative lons on the Yang side</u>. Depends on the user which is more preferable. Both sides reflect fully.