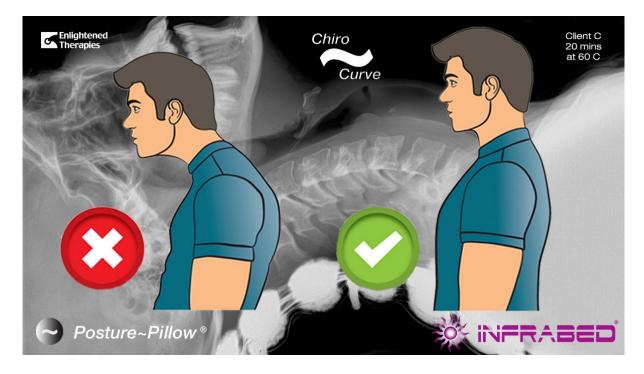

#### Forward Head Posture = The BIG Problem

#### Posture~Pillow InfraBed with Chirocurve = The UNIQUE Solution

#### **Posture Correction and Recurve Neck/Back/FHP = SIGNIFICANT Results**