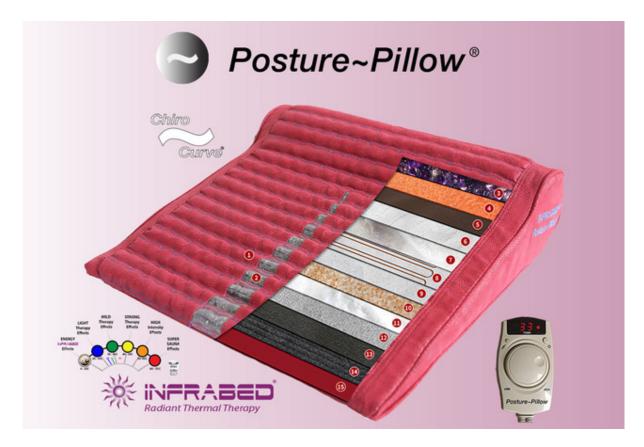

## FIND OUT THE SECRETS of InfraBed MULTILAYERED CONSTRUCTION

BUY NEW REVOLUTIONARY <u>POSTURE~PILLOW</u> Total just \$440 incl GST also includes 100% Cotton zip-up quilted Cover - and storage / display / carry bag 50/50 Payment Plan available. Pay upfront 50% + Balance 50% in 50 days

Features unique Chirocurve support, temperature control, maximum EMF protection and external deflection, whilst your Neck and Back are deeply infrared heat treated. Includes fitted zip-up thick quilted cotton cover, and the InfraBed carry/storage bag.