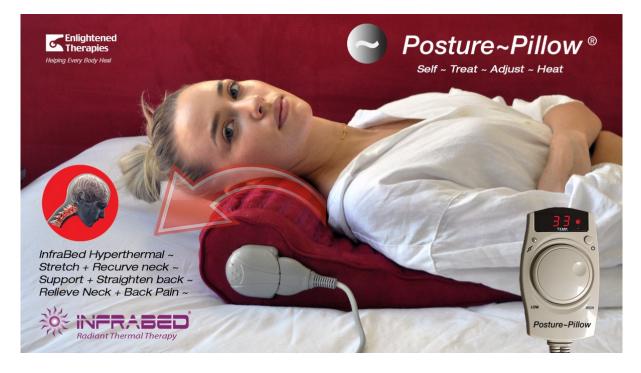

#### **THERAPY Instructions - 1st treatment**

" Please recline into your most natural comfortable position "

" Allow your Neck to **stretch up and over** Posture~Pillow curve "

" Allow your Neck and Back to relax, release and recurve "

" Please say and stop if any uncomfortable bodily sensations "

### **THERAPY Settings - Ist treatment**

20 minutes lying on Posture~Pillow on back.60 C preset infrared temperature is maintained.