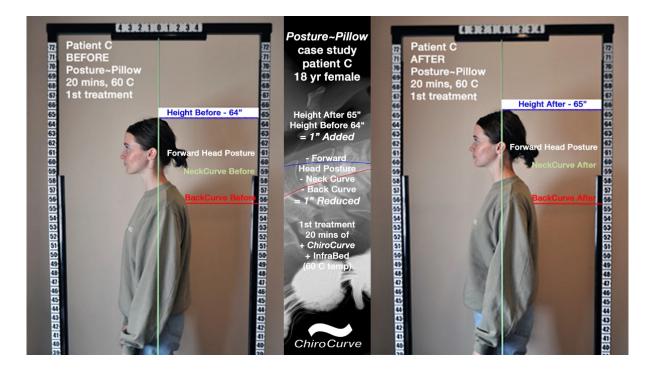

## POSTURE CORRECTION CASE STUDY InfraBed Posture~Pillow Case Study - Client "C"

Client C - Female. 18 years old. Client C - Fit and healthy. A frequent runner and swimmer. No reported Pain, Disability, Dysfunction or Medications.

### **BEFORE - Posture Measurement Pic (left)**

Forward head posture (FHP) is apparent Head is forward by at least 1". Height is 64" Cervical Neck Curve is compressed. Thoracic Upper Back Curve is pronounced.

### **RESULTS AFTER - Posture Measurement Pic (right)**

Forward head posture (FHP) is no longer apparent Head is more balanced. Height is now 65" (increase 1") Cervical Neck Curve is no longer compressed. Thoracic Upper Back Curve is no longer pronounced. Postural improvement and curve correction can be seen.