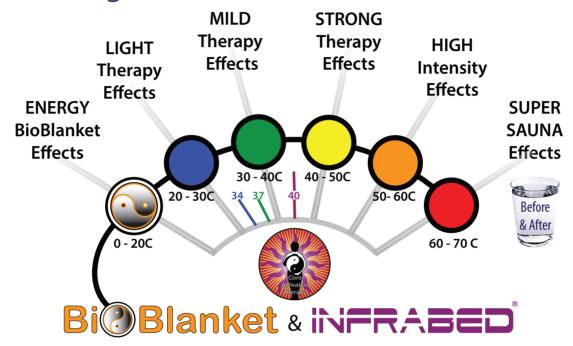

## Core Activation Therapy

Acute1+hoursat30 degreeChronic2+hoursat40+degreeHolistic4+hoursat30+degreeEnergetic8+hoursat30 degree

Set TIME - push Timer Button from 1 to 12 hours Set TEMP - roll Temp Wheel from 30 to 70 degrees

Highly Acute new tissue injuries - Do NOT use High Heat immediately. Chronic older Injuries that are flaring up and painful - Treat as Chronic. Use higher temperatures, over shorter periods, for smaller focus areas. Achieve whole body therapy at lower temperatures for longer periods.