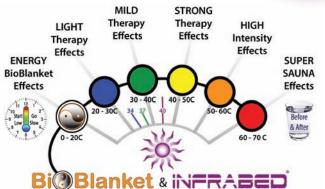

InfraBed® huses precise controllers for time + temperature ranges (20C-70C) allowing you to find and set your preferred intensity, and length, of sessions. Long-Low sessions for general health. Short-High sessions for therapeutic uses.