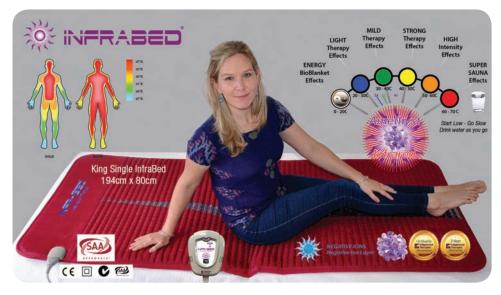

InfraBed® huses precise controllers for time + temperature ranges (20C-70C) allowing you to find and set your preferred intensity, and length, of sessions. Long-Low sessions for general health. Short-High sessions for therapeutic uses.

Single Bed ~ 194 x 80 cm \$1660 incl GST

NB: InfraBed ® is not a registered therapeutic medical device and so use with any diagnosed medical condition should have your medical practitioner's approval.