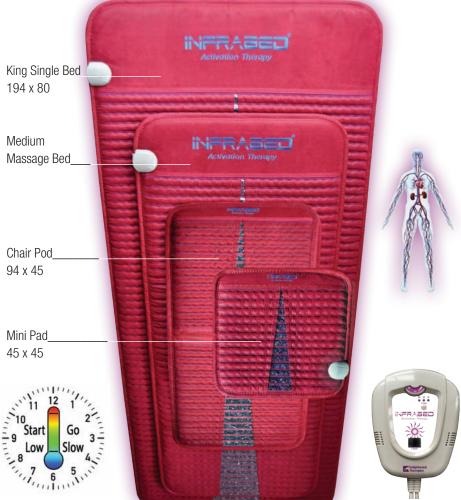

InfraBed® huses precise controllers for time + temperature ranges (20C-70C) allowing you to find and set your preferred intensity, and length, of sessions. Long-Low sessions for general health. Short-High sessions for therapeutic uses.

## 6 Sizes ~ 3 Year Warranty, 1st Quality

EndoBelt-Flexi ~ 51 x 25 cm \$440 incl GST

Posture-Pillow ~ 45 cm sq \$440 incl GST

Mini Pad ~ 45 x 45 cm \$440 incl GST

Chair Pod ~ 94 x 45 cm \$880 incl GST

Massage ~ 150 x 60 cm \$1360 incl GST

Single Bed ~ 194 x 80 cm \$1660 incl GST

NB: InfraBed ® is not a registered therapeutic medical device and so use with any diagnosed medical condition should have your medical practitioner's approval.