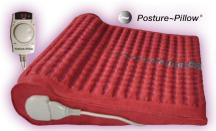

InfraBed includes: **high-quality suede-like fabric surface** that is soft to touch, yet very durable, plus 100% cotton quilted fitted cover, and a carry-storage bag.

InfraBed Posture~Pillow 14cm x 45 cm x 45 cm

## 6 Sizes ~ 3 Year Warranty, 1st Quality

EndoBelt-Flexi ~ 51 x 25 cm \$440 incl GST

Posture-Pillow ~ 45 cm sq \$440 incl GST

Mini Pad ~ 45 x 45 cm \$440 incl GST

Chair Pod ~ 94 x 45 cm \$880 incl GST

Massage ~ 150 x 60 cm \$1360 incl GST