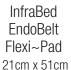

## 6 Sizes ~ 3 Year Warranty, 1st Quality

EndoBelt-Flexi ~ 51 x 25 cm \$440 incl GST

Posture-Pillow ~ 45 cm sq \$440 incl GST

Mini Pad ~ 45 x 45 cm \$440 incl GST

Chair Pod ~ 94 x 45 cm \$880 incl GST

Massage ~ 150 x 60 cm \$1360 incl GST