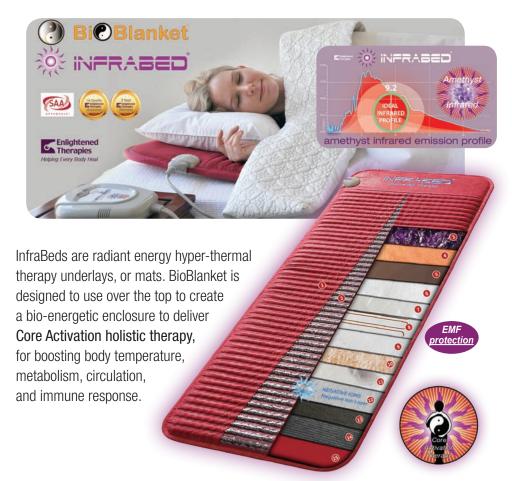

BioBlanket uses 5 of InfraBed's 15 multilayers to create a unique bioenergy therapy 'cocoon'

Typically ET's InfraBed + BioBlanket Users Report: "Feeling Better And Moving Better"

InfraBed ® & BioBlanket ® from Enlightened Therapies .com 61 2 4268 2222 - PO Box 3130 Austinmer NSW 2515 Aust.

Rest and Recover on your radiant thermal therapy crystal InfraBed synergising Amethyst Crystal Energy with Far-Infra-Red-Energy

InfraBed's Core Activation therapy is based on both modern and traditional hyper-thermal therapy, combining subtle Amethyst Crystal and Far Infra Red Energy, with Negative Ions, to deeply penetrate and raise core body temperature, and energy, for better health and healing.