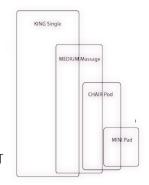

## 6 Sizes ~ 3 Year Warranty, 1st Quality

EndoBelt-Flexi ~ 51 x 25 cm \$440 incl GST

Posture-Pillow ~ 45 cm sq \$440 incl GST

Mini Pad ~ 45 x 45 cm \$440 incl GST

Chair Pod ~ 94 x 45 cm \$880 incl GST

Massage ~ 150 x 60 cm \$1360 incl GST

Single Bed ~ 194 x 80 cm \$1660 incl GST

NB: InfraBed ® is not a registered therapeutic medical device and so use with any diagnosed medical condition should have your medical practitioner's approval.