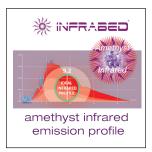

## **Amethyst Far Infrared Profile**

InfraBed's Amethyst grade A crystals, when heated, emit a subtle and deeply penetrating Far Infrared emission profile, around 9.2 numens. This is the 'sweet spot' considered ideal in bio-energetic thermal therapy. Infrared is natural, light-based, and anti-inflammatory in effect.