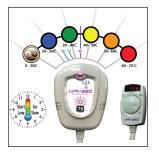

## InfraBed Hyper Thermal Therapy

InfraBed Hyper-Thermal Therapy gives you influence on your Core Body Temperature with InfraBed's Time and Temperature controllers. These you can set and forget from 30 - 70 degrees C Temp and Timer from 3 to 8 hours, depending on types of ACHE.

#### InfraBed ACHE Settings

InfraBed has a range of setting options for your therapy needs. A cute use high-temp low-time. C hronic use mid-temp & time. Holistic low-temp & long-time. *E* nergetic room-temperature ie body temperature for any length of time, for holistic bioenergy protection and calming.