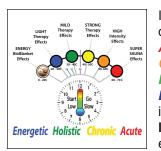

#### InfraBed ACHE Settings

InfraBed has a range of setting options for your therapy needs. A cute use high-temp low-time. C hronic use mid-temp & time. Holistic low-temp & long-time. *E* nergetic room-temperature ie body temperature for any length of time, for holistic bioenergy protection and calming.